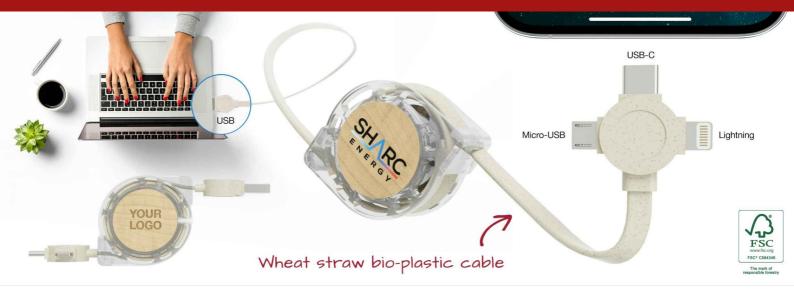

## **Motion Wood**

The Motion Wood USB Cable is a handy promotional product that supports data transfer and charging capabilities for all major devices thanks to the 4 connector options, including a standard USB connector, USB-C, Micro-USB and a Lightning Adapter. We can add your logo to each side, which is made from FSC-Certified Wood. A fantastic USB Cable that's related to our Motion model.